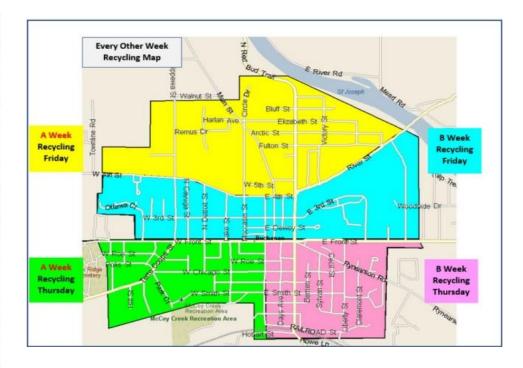

## Every Other Week Recycling Calendar A / B Week City of Buchanan MI

2025

| anuary 2025 |     |     |     |     |     |     | February |     |     |     |     |     |     | March     |     |     |     |     | 000000 |    |
|-------------|-----|-----|-----|-----|-----|-----|----------|-----|-----|-----|-----|-----|-----|-----------|-----|-----|-----|-----|--------|----|
| Sun         | Mon | Tue | Wed | Thu | Fri | Set | Sun      | Mon | Tue | Wed | Thu | Fri | Sat | Sun       | Mon | Tue | Wed | Thu | Fri    | Sa |
|             | 8   |     | 1   | 2   | 3   | 4   |          |     |     |     | i,  |     | 1   |           |     |     |     |     |        | 1  |
| 5           | 6   | 7   | 8   | 9   | 10  | 11  | 2        | 3   | 4   | 5   | 6   | 7   | 8   | 2         | 3   | 4   | 5   | 6   | 7      | 8  |
| 12          | 13  | 14  | 15  | 16  | 17  | 18  | 9        | 10  | 11  | 12  | 13  | 14  | 15  | 9         | 10  | 11  | 12  | 13  | 14     | 15 |
| 19          | 20  | 21  | 22  | 23  | 24  | 25  | 16       | 17  | 18  | 19  | 20  | 21  | 22  | 16        | 17  | 18  | 19  | 20  | 21     | 2  |
| 26          | 27  | 28  | 29  | 30  | 31  |     | 23       | 24  | 25  | 26  | 27  | 28  |     | 23        | 24  | 25  | 26  | 27  | 28     | 2  |
|             |     |     |     |     |     |     |          |     |     |     |     |     |     | 30        | 31  |     |     |     |        |    |
| April       |     |     |     |     |     |     | May      |     |     |     |     |     |     | June      |     |     |     |     |        |    |
| Sun         | Mon | Tue | Wed | Thu | Fri | Set | Sun      | Mon | Tue | Wed | Thu | Fri | Set | Sun       | Mon | Tue | Wed | Thu | Fri    | Sa |
|             |     | 1   | 2   | 3   | 4   | 5   |          |     |     |     | 1   | 2   | 3   | 1         | 2   | 3   | 4   | 5   | 6      | 7  |
| 6           | 7   | 8   | 9   | 10  | 11  | 12  | 4        | 5   | 6   | 7   | 8   | 9   | 10  | 8         | 9   | 10  | 11  | 12  | 13     | 14 |
| 13          | 14  | 15  | 16  | 17  | 18  | 19  | 11       | 12  | 13  | 14  | 15  | 16  | 17  | 15        | 16  | 17  | 18  | 19  | 20     | 2  |
| 20          | 21  | 22  | 23  | 24  | 25  | 26  | 18       | 19  | 20  | 21  | 22  | 23  | 24  | 22        | 23  | 24  | 25  | 26  | 27     | 2  |
| 27          | 28  | 29  | 30  |     |     |     | 25       | 26  | 27  | 28  | 29  | 30  | 31  | 29        | 30  |     |     |     |        |    |
| July        |     |     |     |     |     |     | August   |     |     |     |     |     |     | September |     |     |     |     |        |    |
| Sun         | Mon | Tue | Wed | Thu | Fri | Set | Sun      | Mon | Tue | Wed | Thu | Fri | Sat | Sun       | Mon | Tue | Wed | Thu | Fri    | Sa |
|             | - 8 | 1   | 2   | 3   | 4   | 5   |          |     |     |     |     | 1   | 2   |           | 1   | 2   | 3   | 4   | 5      | 6  |
| 6           | 7   | 8   | 9   | 10  | 11  | 12  | 3        | 4   | 5   | 6   | 7   | 8   | 9   | 7         | 8   | 9   | 10  | 11  | 12     | 1  |
| 13          | 14  | 15  | 16  | 17  | 18  | 19  | 10       | 11  | 12  | 13  | 14  | 15  | 16  | 14        | 15  | 16  | 17  | 18  | 19     | 21 |
| 20          | 21  | 22  | 23  | 24  | 25  | 26  | 17       | 18  | 19  | 20  | 21  | 22  | 23  | 21        | 22  | 23  | 24  | 25  | 26     | 2  |
| 27          | 28  | 29  | 30  | 31  |     |     | 24       | 25  | 26  | 27  | 28  | 29  | 30  | 28        | 29  | 30  |     |     |        |    |
|             |     |     |     |     |     |     | 31       |     |     |     |     |     |     |           |     |     |     |     |        |    |
| October     |     |     |     |     |     |     | November |     |     |     |     |     |     | December  |     |     |     |     |        |    |
| Sun         | Mon | Tue | Wed | Thu | Fri | Set | Sun      | Mon | Tue | Wed | Thu | Fri | Sat | Sun       | Mon | Tue | Wed | Thu | Fri    | Sa |
|             |     |     | 1   | 2   | 3   | 4   |          |     |     |     |     |     | 1   |           | 1   | 2   | 3   | 4   | 5      | 6  |
| 5           | 6   | 7   | 8   | 9   | 10  | 11  | 2        | 3   | 4   | 5   | 6   | 7   | 8   | 7         | 8   | 9   | 10  | 11  | 12     | 13 |
| 12          | 13  | 14  | 15  | 16  | 17  | 18  | 9        | 10  | 11  | 12  | 13  | 14  | 15  | 14        | 15  | 16  | 17  | 18  | 19     | 2  |
| 19          | 20  | 21  | 22  | 23  | 24  | 25  | 16       | 17  | 18  | 19  | 20  | 21  | 22  | 21        | 22  | 23  | 24  | 25  | 26     | 2  |
| 26          | 27  | 28  | 29  | 30  | 31  |     | 23       | 24  | 25  | 26  | 27  | 28  | 29  | 28        | 29  | 30  | 31  |     |        |    |
|             | 7   |     |     |     |     |     | 30       |     |     |     |     |     |     |           |     |     |     |     |        |    |