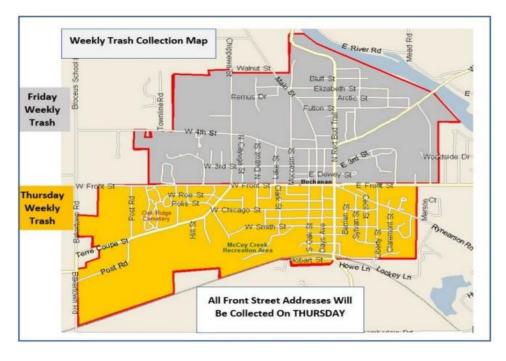

## Every Other Week Recycling Calendar A / B Week City of Buchanan MI

2025

| anuary 2025 |     |     |     |     |     |     | February |     |     |     |     |     |     | March     |     |     |     |     | 000000 |    |
|-------------|-----|-----|-----|-----|-----|-----|----------|-----|-----|-----|-----|-----|-----|-----------|-----|-----|-----|-----|--------|----|
| Sun         | Mon | Tue | Wed | Thu | Fri | Set | Sun      | Mon | Tue | Wed | Thu | Fri | Sat | Sun       | Mon | Tue | Wed | Thu | Fri    | Sa |
|             | 8   |     | 1   | 2   | 3   | 4   |          |     |     |     | i,  |     | 1   |           |     |     |     |     |        | 1  |
| 5           | 6   | 7   | 8   | 9   | 10  | 11  | 2        | 3   | 4   | 5   | 6   | 7   | 8   | 2         | 3   | 4   | 5   | 6   | 7      | 8  |
| 12          | 13  | 14  | 15  | 16  | 17  | 18  | 9        | 10  | 11  | 12  | 13  | 14  | 15  | 9         | 10  | 11  | 12  | 13  | 14     | 15 |
| 19          | 20  | 21  | 22  | 23  | 24  | 25  | 16       | 17  | 18  | 19  | 20  | 21  | 22  | 16        | 17  | 18  | 19  | 20  | 21     | 2  |
| 26          | 27  | 28  | 29  | 30  | 31  |     | 23       | 24  | 25  | 26  | 27  | 28  |     | 23        | 24  | 25  | 26  | 27  | 28     | 2  |
|             |     |     |     |     |     |     |          |     |     |     |     |     |     | 30        | 31  |     |     |     |        |    |
| April       |     |     |     |     |     |     | May      |     |     |     |     |     |     | June      |     |     |     |     |        |    |
| Sun         | Mon | Tue | Wed | Thu | Fri | Set | Sun      | Mon | Tue | Wed | Thu | Fri | Set | Sun       | Mon | Tue | Wed | Thu | Fri    | Sa |
|             |     | 1   | 2   | 3   | 4   | 5   |          |     |     |     | 1   | 2   | 3   | 1         | 2   | 3   | 4   | 5   | 6      | 7  |
| 6           | 7   | 8   | 9   | 10  | 11  | 12  | 4        | 5   | 6   | 7   | 8   | 9   | 10  | 8         | 9   | 10  | 11  | 12  | 13     | 14 |
| 13          | 14  | 15  | 16  | 17  | 18  | 19  | 11       | 12  | 13  | 14  | 15  | 16  | 17  | 15        | 16  | 17  | 18  | 19  | 20     | 2  |
| 20          | 21  | 22  | 23  | 24  | 25  | 26  | 18       | 19  | 20  | 21  | 22  | 23  | 24  | 22        | 23  | 24  | 25  | 26  | 27     | 2  |
| 27          | 28  | 29  | 30  |     |     |     | 25       | 26  | 27  | 28  | 29  | 30  | 31  | 29        | 30  |     |     |     |        |    |
| July        |     |     |     |     |     |     | August   |     |     |     |     |     |     | September |     |     |     |     |        |    |
| Sun         | Mon | Tue | Wed | Thu | Fri | Set | Sun      | Mon | Tue | Wed | Thu | Fri | Sat | Sun       | Mon | Tue | Wed | Thu | Fri    | Sa |
|             | - 8 | 1   | 2   | 3   | 4   | 5   |          |     |     |     |     | 1   | 2   |           | 1   | 2   | 3   | 4   | 5      | 6  |
| 6           | 7   | 8   | 9   | 10  | 11  | 12  | 3        | 4   | 5   | 6   | 7   | 8   | 9   | 7         | 8   | 9   | 10  | 11  | 12     | 1  |
| 13          | 14  | 15  | 16  | 17  | 18  | 19  | 10       | 11  | 12  | 13  | 14  | 15  | 16  | 14        | 15  | 16  | 17  | 18  | 19     | 21 |
| 20          | 21  | 22  | 23  | 24  | 25  | 26  | 17       | 18  | 19  | 20  | 21  | 22  | 23  | 21        | 22  | 23  | 24  | 25  | 26     | 2  |
| 27          | 28  | 29  | 30  | 31  |     |     | 24       | 25  | 26  | 27  | 28  | 29  | 30  | 28        | 29  | 30  |     |     |        |    |
|             |     |     |     |     |     |     | 31       |     |     |     |     |     |     |           |     |     |     |     |        |    |
| October     |     |     |     |     |     |     | November |     |     |     |     |     |     | December  |     |     |     |     |        |    |
| Sun         | Mon | Tue | Wed | Thu | Fri | Set | Sun      | Mon | Tue | Wed | Thu | Fri | Sat | Sun       | Mon | Tue | Wed | Thu | Fri    | Sa |
|             |     |     | 1   | 2   | 3   | 4   |          |     |     |     |     |     | 1   |           | 1   | 2   | 3   | 4   | 5      | 6  |
| 5           | 6   | 7   | 8   | 9   | 10  | 11  | 2        | 3   | 4   | 5   | 6   | 7   | 8   | 7         | 8   | 9   | 10  | 11  | 12     | 13 |
| 12          | 13  | 14  | 15  | 16  | 17  | 18  | 9        | 10  | 11  | 12  | 13  | 14  | 15  | 14        | 15  | 16  | 17  | 18  | 19     | 2  |
| 19          | 20  | 21  | 22  | 23  | 24  | 25  | 16       | 17  | 18  | 19  | 20  | 21  | 22  | 21        | 22  | 23  | 24  | 25  | 26     | 2  |
| 26          | 27  | 28  | 29  | 30  | 31  |     | 23       | 24  | 25  | 26  | 27  | 28  | 29  | 28        | 29  | 30  | 31  |     |        |    |
|             | 7   |     |     |     |     |     | 30       |     |     |     |     |     |     |           |     |     |     |     |        |    |